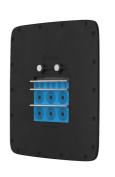

## **Roxtec C ComShelt™**

Light-weight transit for the telecom industry

The Roxtec C ComShelt™ transit is a light-weight cable and pipe sealing solution with a composite frame, integrated compression and adaptable sealing modules. It is designed for use in telecom shelters and cabinets.

#### **Product characteristics**