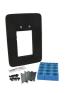

## **Roxtec C ComShelt™**

Light-weight transit for the telecom industry

The Roxtec C ComShelt™ transit is a light-weight cable and pipe sealing solution with a composite frame, integrated compression and adaptable sealing modules. It is designed for use in telecom shelters and cabinets.

### **Sealing components**

C Stayplate

CM solid compensation module

Lubricant

For detailed information, please visit  ${\sf roxtec.com}$ .

### **Pre-configured transit kits**