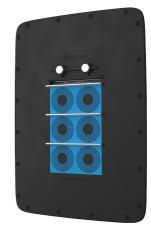

### **Pre-configured transit kits**

### in/lbs

C COMSHELT/18

Product
C COMSHELT/18

Configuration

12x (0.374-1.280), 6x (0.138-0.650)

External dimensions WxHxD 10 x 14.094 x 2.638 **Aperture dimensions** w x h 7.48(-0.079) x 12.205

Weight Art. no 5.7 102716